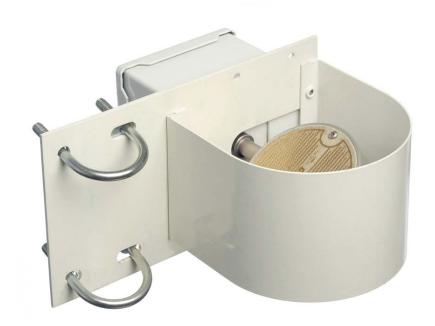

## Design

All electronics are solid-state, and are sealed in a weatherproof enclosure. The sensor is oriented on an angle to allow water to drain off. A wind screen conserves sensor heat and thus reduces power consumption. AC power is required. Two U-bolts are included for easy mounting of the 6420-A.